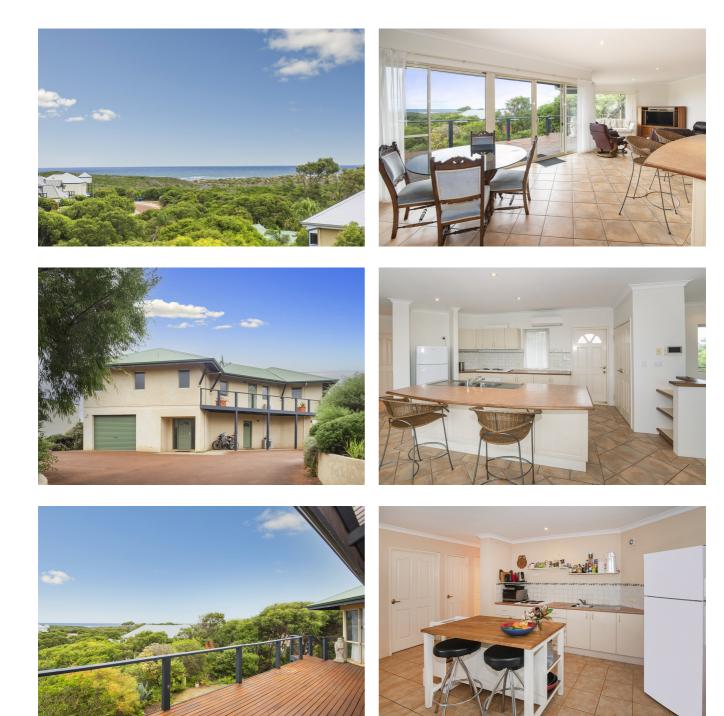

# Property Details FOR SALE

33 Riedle Drive, Gnarabup

DOUBLE WHAMMY BEACH HOUSE

4 ⊨ 3 ≒ 4 🛱

Put your name on this title as soon as you can! Everything is in hot demand and beach houses are at a premium. This down south beach house has fantastic ocean views, and takes in some of the regions world famous surf breaks, and is within easy walk to cafes, bar, dog beach , boat ramp and gorgeous beaches.

Sitting on a very generous 1183m2 fully serviced lot, the residence is two storey and has a clever design split into two separate dwellings. Downstairs consists of 2 bedrooms and 1 bathroom, kitchen / dining / lounge in one, and access to a large under cover alfresco area and grassed back yard. Currently rented out periodically at \$300 a week.

The upstairs area consists of 2 bedrooms two bathrooms, large lounge / dining / kitchen area and adjoins a north west facing deck area with captivating views from most vantage points. The master bedroom is huge with multiple storage areas, ensuite and access to the deck.

# **Photo Gallery**

Want to see more of