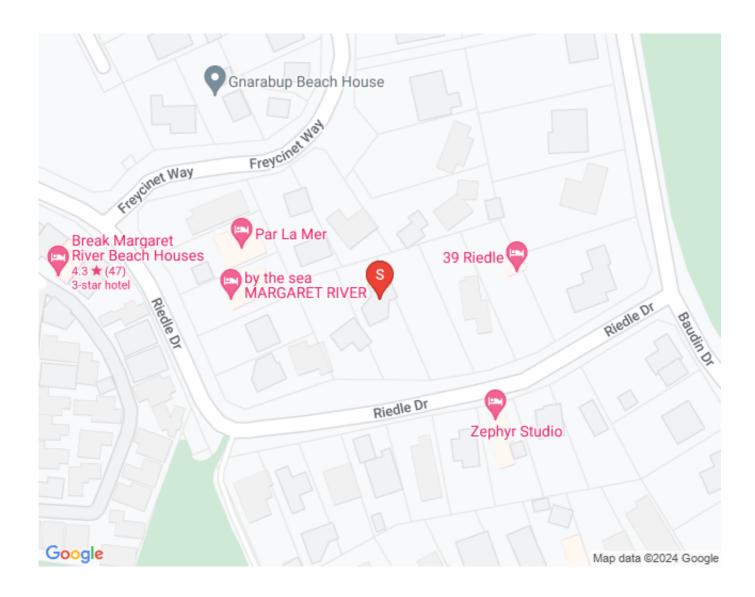

rooms, large lounge / dining / kitchen area and adjoins a north west facing deck area with captivating views from most vantage points. The master bedroom is huge with multiple storage areas, ensuite and access to the deck.

All set within fully landscaped and retained gardens. All the hard work has been done and could be taken to the next level without too much effort.

Inspection is by appointment only.

#### From \$1,299,000

- 4 Bedrooms
- 3 Bathrooms
- 3 Toilets
- 1 Garage
- 3 Carports
- Split System Air Conditioning
- Balcony
- Built In Robes
- Dishwasher



# **Photo Gallery**











Want to see more of

#### 33 Riedle Drive, Gnarabup?

### email Craig Bamford

or call him on 0417 922 223 to arrange an inspection.



## **Property Location**

33 Riedle Drive, Gnarabup

1183 sqm





### Your Agent



**Craig Bamford** m: 0417 922 223 e: <u>craig@margaretriverrealestate.com.au</u>

Craig has been successfully selling real estate of all types in Margaret River for well over two decades and is recognised as one of the top property consultants in the region. His dedication to his profession sees him consistently being named as one of the Top 10 consultants in the entire First National network.

Craig is the exclusive selling agent for 33 Riedle Drive, so if you have any queries please don't hesitate to <u>email him</u> or call him on 0417 922 223.

### Recent feedback from some of Craig's clients...

We had such a great experience working with Craig Bamford at Margaret River Real Estate First National to buy our house. Craig was so professional, personable & genuine &