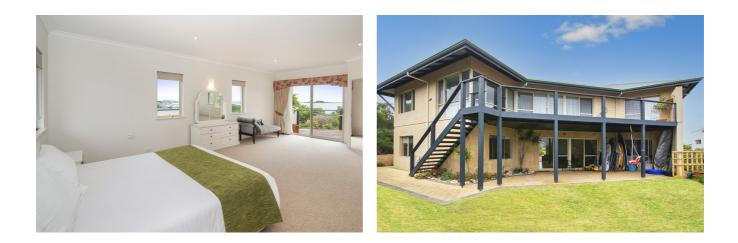

The upstairs area consists of 2 bedrooms two bathrooms, large lounge / dining / kitchen area and adjoins a north west facing deck area with captivating views from most vantage points. The master bedroom is huge with multiple storage areas, ensuite and access to the deck.

Sitting on a very generous 1183m2 fully serviced lot, the residence is two storey and has a clever design split into two separate dwellings. Downstairs consists of 2 bedrooms and 1 bathroom, kitchen / dining / lounge in one, and access to a large under cover alfresco area and grassed back yard. Currently rented out periodically at \$300 a week.